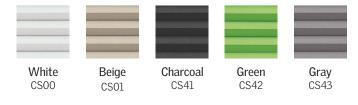

### **Perfect Blind Pairing**

Finish the look of your space by pairing blinds to your VELUX Fixed Skylight. VELUX offers a wide-selection of factoryinstalled, solar-powered blinds that range from completely darkening a room to softly diffusing incoming light, giving you ultimate light control.

#### Room-darkening, double-pleated blinds

### Light-filtering, single-pleated blinds