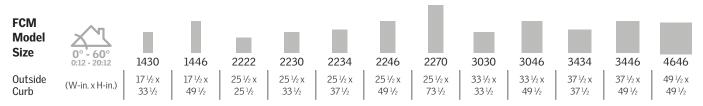

## Fixed Skylights

### Deck-Mounted, Curb-Mounted

Deck-Mounted - FS Mounts directly to the roof deck

Curb-Mounted - FCM
Mounts directly to a site-built curb