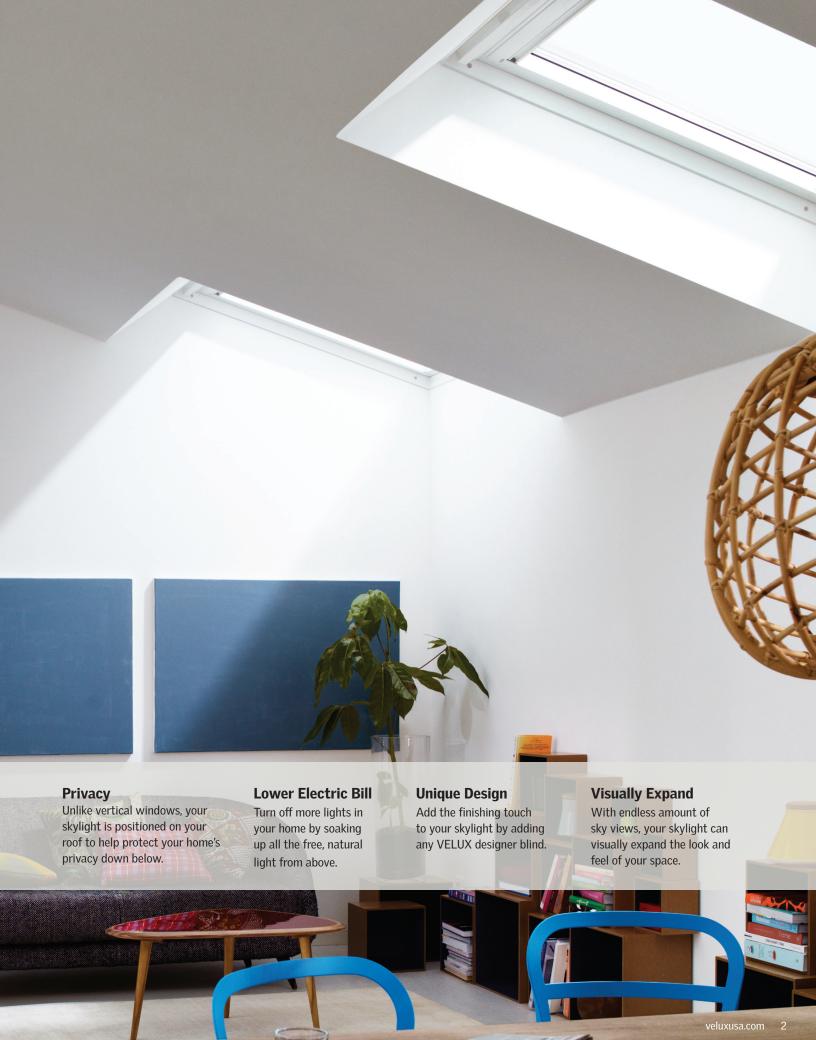

# **Customize** the light.

### **Perfect Blind Pairing**

Finish the look of your space by pairing blinds to your VELUX Fixed Skylight. VELUX offers a wide-selection of factoryinstalled, solar-powered blinds that range from completely darkening a room to softly diffusing incoming light, giving you ultimate light control.