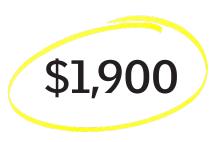

### **Go Solar Cost Savings:**

### Fixed Skylight Option

Estimated price/savings

\$400 Fixed Skylight & Flashing

+ \$1,500 New Installation

\$1,900 Final Cost