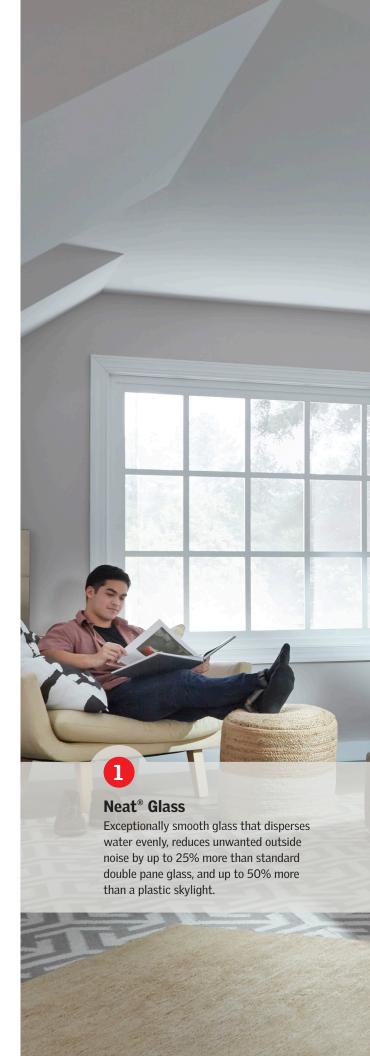

### Safest Glass to Live Under

Clean, Quiet & Safe

When selecting a VELUX Fixed Skylight rest assured your skylight comes with our most-recommended, top-rated glass: Clean, Quiet & Safe. Named for its three biggest benefits, this glass comes with state-of-the-art, energy-conserving LowE glass, designed to keep your home warmer in the winter and cooler in the summer.

**Clean:** Skylights stay cleaner longer with Neat® glass coating.

**Quiet**: Reduces unwanted outside noise by up to 25% compared to a standard double pane glass and up to 50% compared to a plastic skylight.