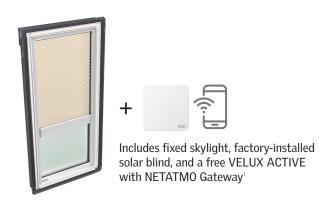

### Go Solar Option

Estimated price/savings

|   | \$1,592 | Final Cost                       |
|---|---------|----------------------------------|
|   | \$683   | 30% Federal Tax Credit*          |
|   | \$2,275 | Subtotal Cost                    |
| + | \$1,500 | New Installation                 |
|   | FREE    | VELUX ACTIVE Gateway             |
|   | \$785   | Fixed Skylight, Blind & Flashing |
|   | •       |                                  |

**Go Solar** and save \$300°

<sup>\*</sup>Based on tax credit eligibility. For more information visit veluxusa.com/go-solar.

 $<sup>^1</sup> VELUX\ ACTIVE\ Gateway\ not\ included\ with\ the\ Go\ Solar\ option\ for\ the\ VELUX\ Solar\ Powered\ "Fresh\ Air"\ Skylight.$ 