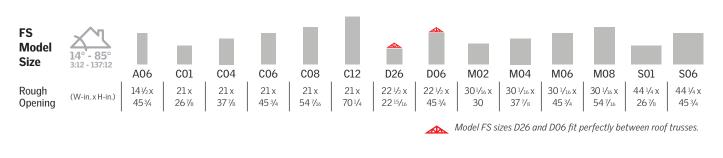

## Fixed Skylights

### Deck-Mounted, Curb-Mounted

Deck-Mounted - FS Mounts directly to the roof deck

Curb-Mounted - FCM
Mounts directly to a site-built curb