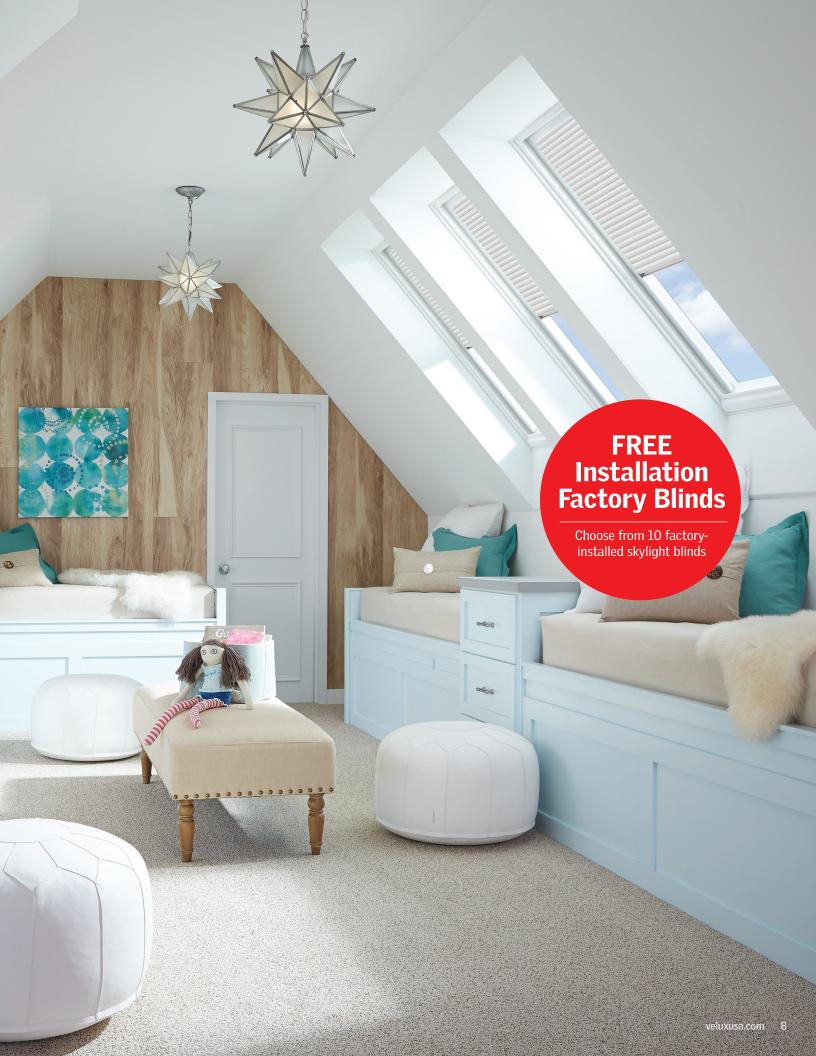

### The Room Brightening Skylight

The discreet nature of the VELUX Fixed Skylight offers endless sky views and dramatic transformations without obstructing your roofline.

Choose the Go Solar option with this skylight and the entire cost of product and installation is eligible for a 30% federal tax savings. Estimated savings of \$750.

### **Perfect Blind Pairing**

Finish the look of your space by pairing blinds to your VELUX Fixed Skylight. VELUX offers a wide-selection of factoryinstalled, solar-powered blinds that range from completely darkening a room to softly diffusing incoming light, giving you ultimate light control.