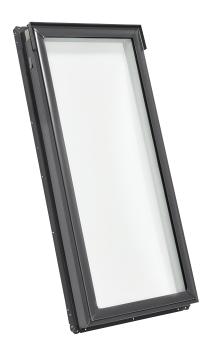

## Fixed Skylights

### Deck-Mounted, Curb-Mounted

Deck-Mounted - FS Mounts directly to the roof deck

Curb-Mounted - FCM
Mounts directly to a site-built curb