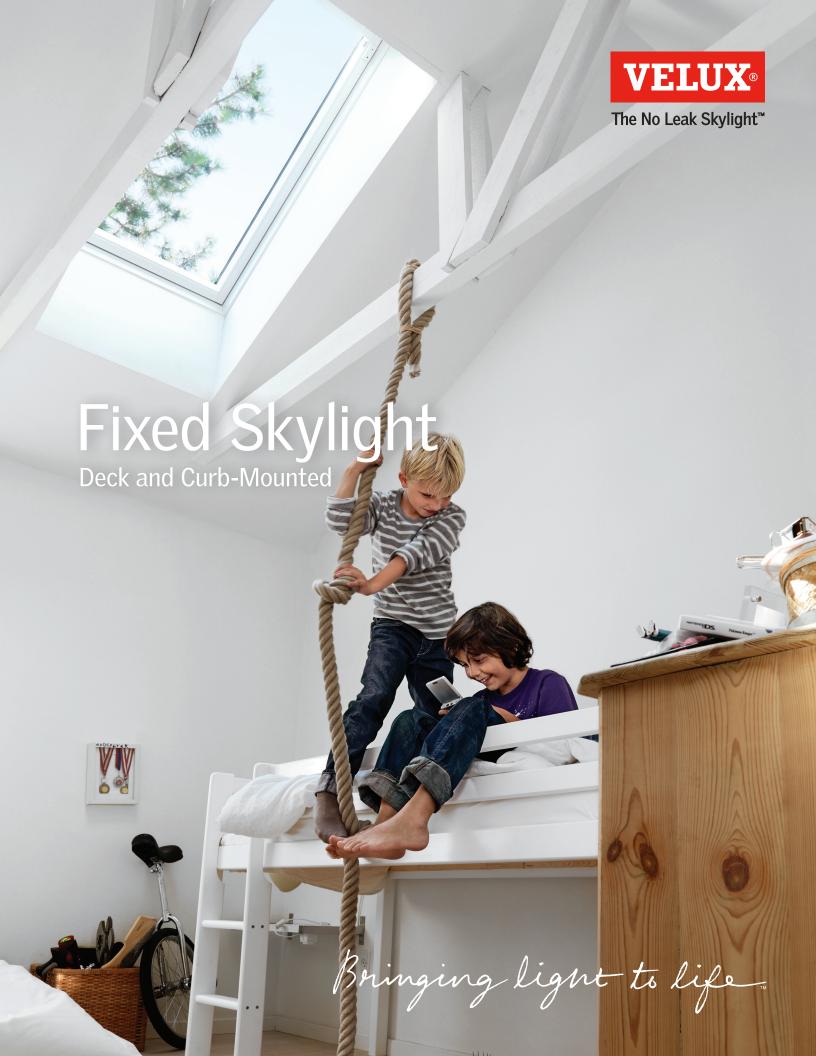

# Enjoying the light.

### The Room Brightening Skylight

The discreet nature of the VELUX Fixed Skylight offers endless sky views and dramatic transformations without obstructing your roofline.

Choose the Go Solar option with this skylight and the entire cost of product and installation is eligible for a 30% federal tax savings. Estimated savings of \$750.