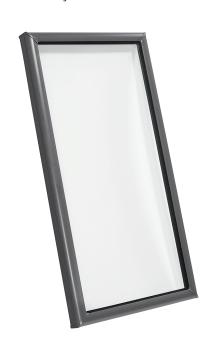

## Fixed Skylights

### Deck-Mounted, Curb-Mounted

Deck-Mounted - FS Mounts directly to the roof deck

Curb-Mounted - FCM
Mounts directly to a site-built curb