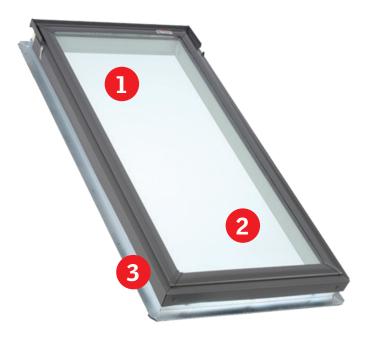

## 3 Layers of Protection

The No Leak Skylight

- Pre-attached Seal
  Pre-attached deck seal (deck-mounted) or gasket (curb-mounted)
  provides a tight seal for leak-proof installation.
- Adhesive Underlayment

  Adhesive underlayment for secondary water protection against the harshest weather conditions.
- Engineered Flashing
  Engineered flashing for easy installation and primary water protection.

**Curb-Mounted Installation** 