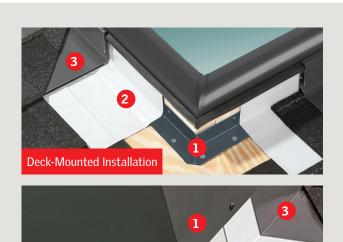

### Deck-Mounted, Curb-Mounted

Deck-Mounted - FS Mounts directly to the roof deck

Curb-Mounted - FCM
Mounts directly to a site-built curb

## 3 Layers of Protection

The No Leak Skylight

- Pre-attached Seal
  Pre-attached deck seal (deck-mounted) or gasket (curb-mounted)
  provides a tight seal for leak-proof installation.
- Adhesive Underlayment

  Adhesive underlayment for secondary water protection against the harshest weather conditions.
- Engineered Flashing
  Engineered flashing for easy installation and primary water protection.

**Curb-Mounted Installation** 