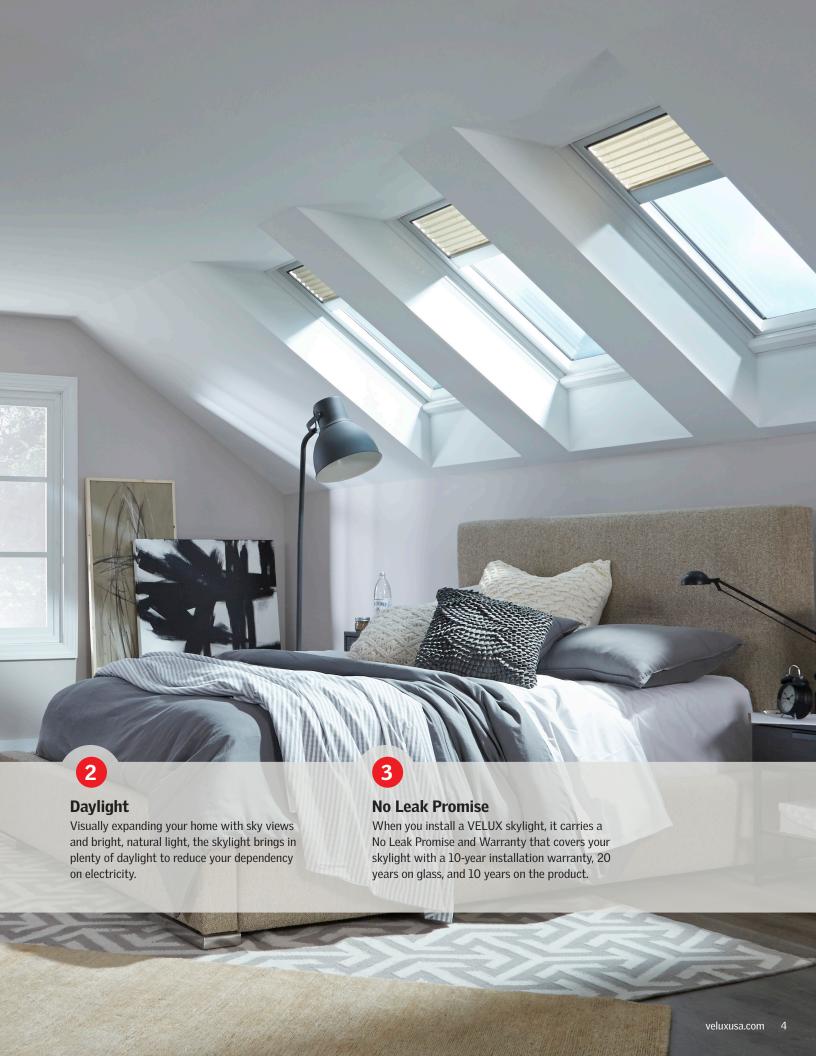

### Your Home. Your Skylight.

Homes full of light are homes full of life. When thinking about renovating your home, before you do anything else, look up and say "hello" to your fifth wall. As the most unnoticed, yet impactful wall in every room, your ceiling can be your next design space. It's time to change more than just your wall color; transform the look and feel of your entire home with VELUX.

### The Room Brightening Skylight

The discreet nature of the VELUX Fixed Skylight offers endless sky views and dramatic transformations without obstructing your roofline.

Choose the Go Solar option with this skylight and the entire cost of product and installation is eligible for a 30% federal tax savings. Estimated savings of \$750.