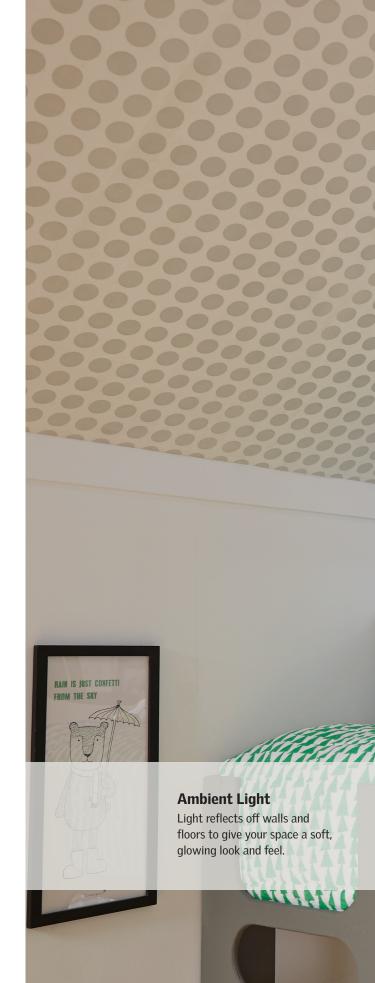

#### Lower Electric Bill Turn off more lights in your home by soaking up free light from above.