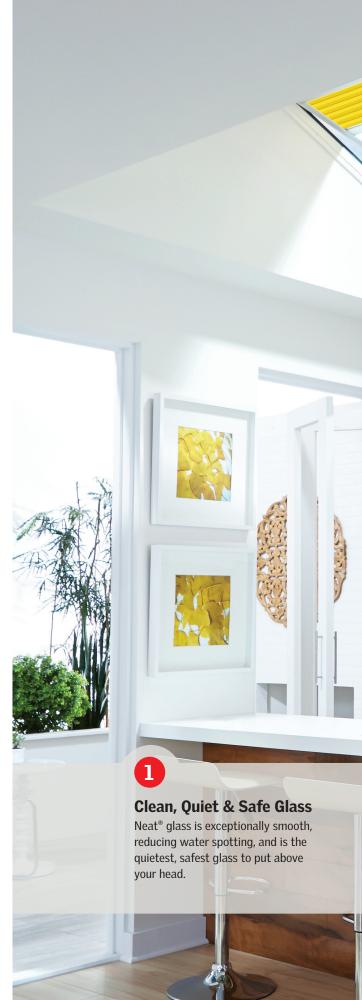

### Safest Glass to Live Under

Clean, Quiet & Safe

When selecting a VELUX Manual "Fresh Air" Skylight, rest assured it comes with our most-recommended, top-rated glass: Clean, Quiet & Safe. Named for its three biggest benefits, this glass comes with state-of-the-art, energyconserving LowE glass, designed to keep your home warmer in the winter and cooler in the summer.

**Clean:** Skylights stay virtually spotless with Neat<sup>®</sup> glass coating designed to decompose any dirt or debris.

**Quiet:** Reduces unwanted outside noise by up to 25% compared to a standard double pane glass and up to 50% compared to a plastic skylight.

Safe: Unlike tempered, this glass does not shatter into pieces when cracked, a building code requirement for all out-of-reach applications.