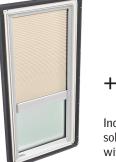

### **Fixed Skylight Option**

Estimated price/savings

- \$400 Fixed Skylight & Flashing
- + \$1,500 New Installation
  - \$1,900 Final Cost

Includes fixed skylight, factory-installed solar blind, and a free VELUX ACTIVE with NETATMO Gateway<sup>1</sup>