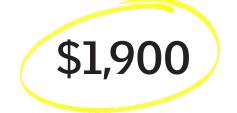

### **Fixed Skylight Option**

Estimated price/savings

- \$400 Fixed Skylight & Flashing
- + \$1,500 New Installation
  - \$1,900 Final Cost

Includes fixed skylight, factory-installed solar blind, and a free VELUX ACTIVE with NETATMO Gateway<sup>1</sup>