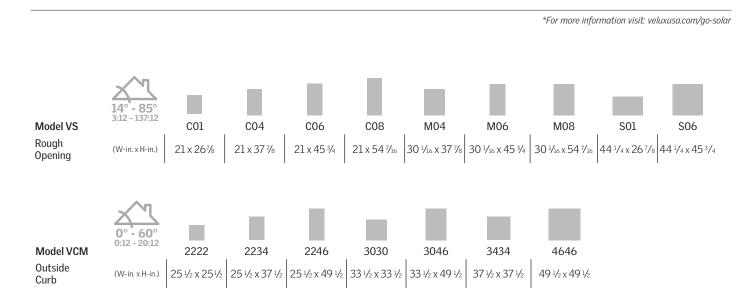

### Manual "Fresh Air" Skylights

Deck-Mounted, Curb-Mounted

Deck-Mounted - VS Mounts directly to the roof deck Curb-Mounted - VCM Mounts directly to a site-built curb