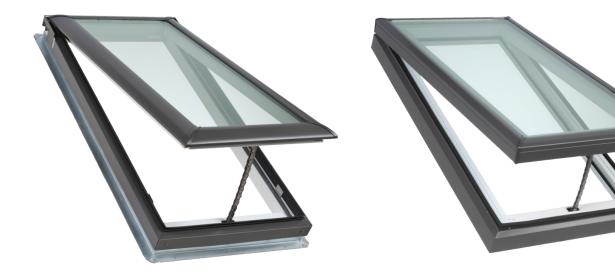

### Manual "Fresh Air" Skylights

Deck-Mounted, Curb-Mounted

Deck-Mounted - VS Mounts directly to the roof deck Curb-Mounted - VCM Mounts directly to a site-built curb