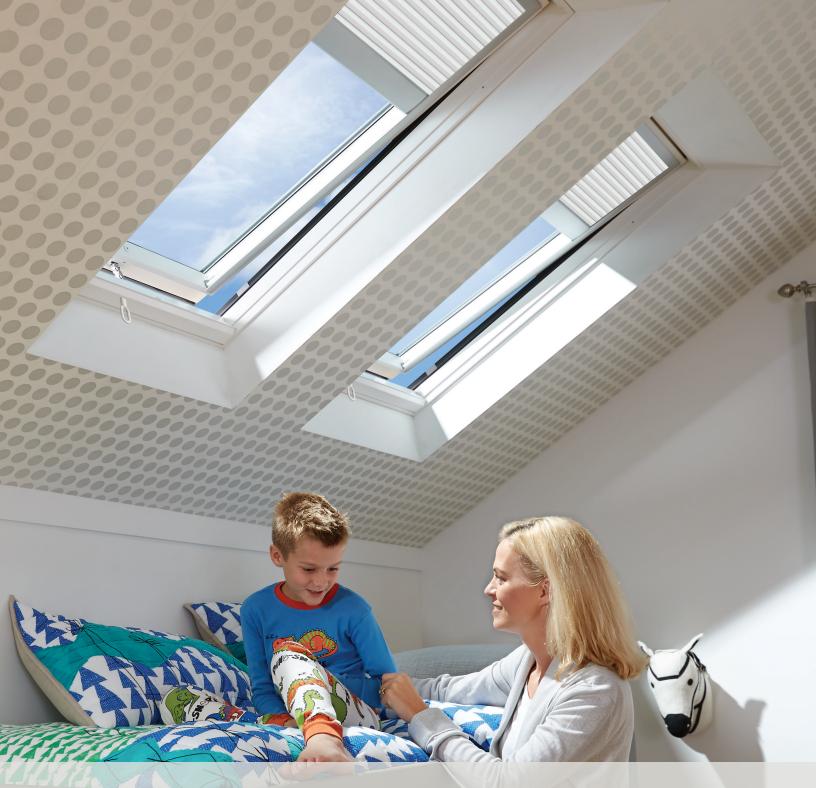

### The Uniquely Essential Skylight

Watch your space fill with natural daylight and fresh, clean air with Manual "Fresh Air" Skylights.

### Fresh Air

With the turn of a rod, the skylight opens to ventilate your entire home with fresher, cleaner air.