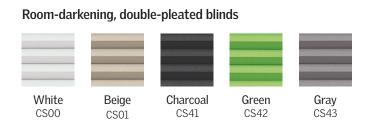

### Perfect Solar-Powered Blind Pairing

Finish the look of your space by pairing blinds to your VELUX Manual "Fresh Air" Skylights. VELUX offers a wide selection of factory-installed, solar-powered blinds that range from complete room-darkening blinds to blinds that softly diffuse incoming light, so you always have ultimate control over the light entering your home.

### FREE Installation Factory Blinds

Choose from 10 factoryinstalled skylight blinds

ider