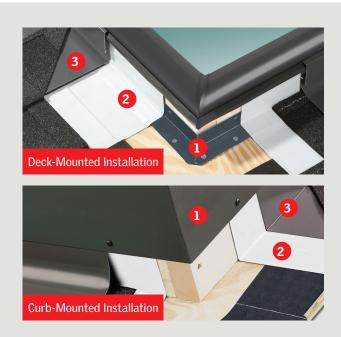

### **3** Layers of Protection

The No Leak Skylight

### **Pre-attached Seal**

Pre-attached deck seal (deck-mounted) or gasket (curb-mounted) provides a tight seal for leak-proof installation.

### **Adhesive Underlayment**

Adhesive underlayment for secondary water protection against the harshest weather conditions.

Engineered flashing for easy installation and primary water protection.

VELUX America LLC 450 Old Brickyard Road PO Box 5001 Greenwood, SC 29648-5001 Tel 1-800-888-3589 Fax 1-864-943-2631 veluxusa.com whyskylights.com