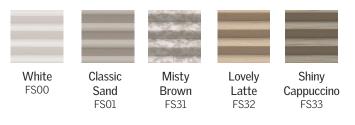

### **Unique Design**

Add the finishing touch by pairing your skylight with designer blinds.

### Finish Your Look

5

With many blind options to choose from, you can easily match your skylight's look to the décor below.

**For more information visit:** veluxusa.com/go-solar

### Perfect Solar-Powered Blind Pairing

Finish the look of your space by pairing blinds to your VELUX Manual "Fresh Air" Skylights. VELUX offers a wide selection of factory-installed, solar-powered blinds that range from complete room-darkening blinds to blinds that softly diffuse incoming light, so you always have ultimate control over the light entering your home.