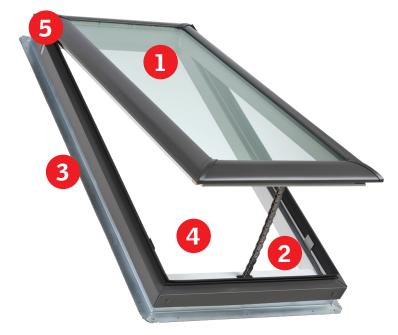

# Meet your skylight.

### The Uniquely Essential Skylight

Watch your space fill with natural daylight and fresh, clean air with Manual "Fresh Air" Skylights.

### 2

### **Manual Operation**

No need for costly wiring or electricity: this skylight easily opens and closes manually with VELUX control rods.

### The No Leak Promise

3

The No Leak Skylight carries a 10-year installation warranty, plus 20 years on glass and 5 years on blinds and controls.

- 🛲 -

6

### Fresh Air

With the turn of a rod, the skylight opens to ventilate your entire home with fresher, cleaner air.

### Finish Your Look

5

With many blind options to choose from, you can easily match your skylight's look to the décor below.

**For more information visit:** veluxusa.com/go-solar

### **3** Layers of Protection

The No Leak Skylight

### **Pre-attached Seal**

Pre-attached deck seal (deck-mounted) or gasket (curb-mounted) provides a tight seal for leak-proof installation.

### **Adhesive Underlayment**

Adhesive underlayment for secondary water protection against the harshest weather conditions.

Engineered flashing for easy installation and primary water protection.

VELUX America LLC 450 Old Brickyard Road PO Box 5001 Greenwood, SC 29648-5001 Tel 1-800-888-3589 Fax 1-864-943-2631 veluxusa.com whyskylights.com